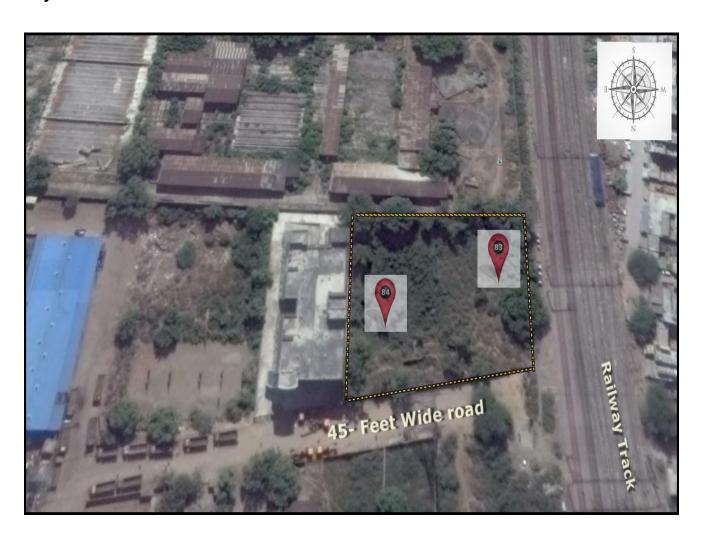

**Property:** Industrial / Commercial

**Area:** 2058.000 Sq Yrds

Location: Land Located Near Badarpur Metro Station, New Delhi

**Property Information:** North side 45 feet wide road, east side had plot, south side had plot, west side plot.

Facing South direction & best plot according to Vashtushashtra.

Membership no: 357

Plot no: 84 Block: B-2