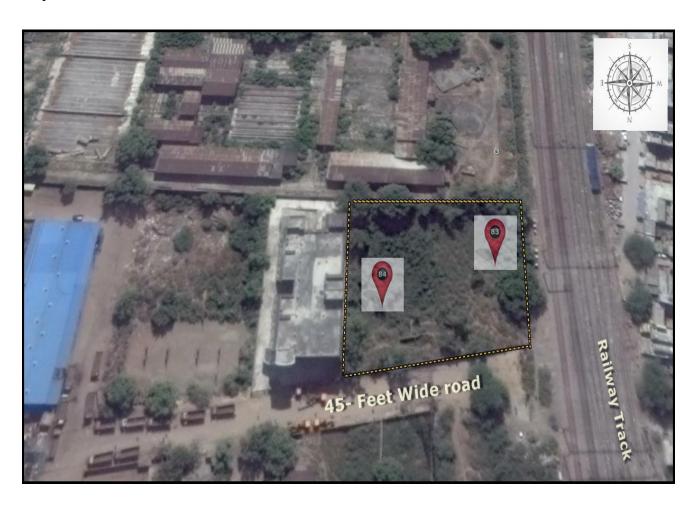

**Property:** Industrial / Commercial

**Area:** 2058.000 Sq Yrds

Location: Land Located Near Badarpur Metro Station, New Delhi

**Property Information:** North side 45 feet wide road, east side had plot, south side had plot, west side plot.

Facing South direction & best plot according to Vashtushashtra.

Membership no: 357

Plot no: 84 Block: B-2