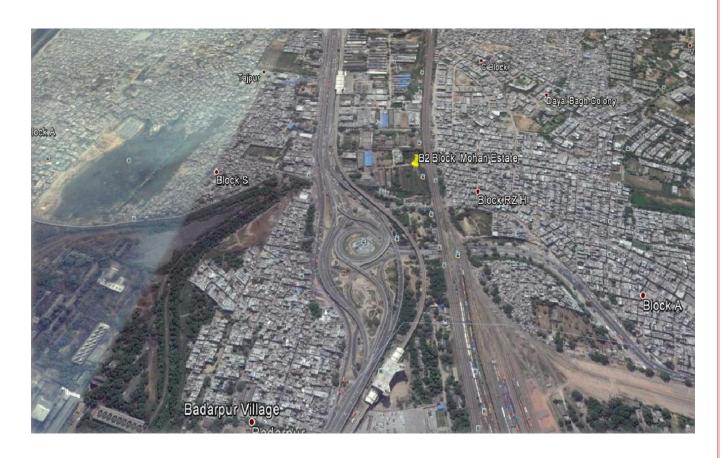

**Property:** Industrial / Commercial

Area: 2058.000 Sq Yrds

Location: Land Located Near Badarpur Metro Station, New Delhi

**Property Information:** North side 45 feet wide road, east side had plot, south side had plot and west side had railway line.

Facing South direction & best plot according to Vashtushashtra.

Membership no: 227

Plot no: 83 Block: B-2

#### Pros:

Located Nearest to Badarpur metro station on walking distance, Cineplex Senior Mall nearby, various restaurants & hotels on just walking distance.

Anytime bus facility, Few minutes away from Badarpur Metro station, Hospitals for all type of medical, Major Amenities lies on both side of the road, High End Developed NH-2, Mathura Road