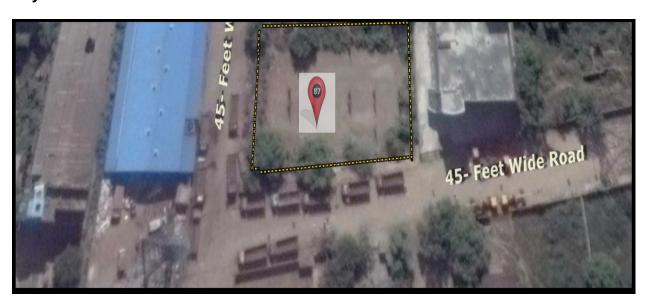

**Property:** Industrial / Commercial

Area: 1773.000 Sq Yrds.

Location: Land Located Near Badarpur Metro Station, New Delhi

**Property Information:** North side 45 feet wide road, east side had 45 feet wide road, south side had plot no 86, west side pot no 85.

Facing East direction & best plot according to Vashtushashtra.

Membership no: 360

Plot no: 87 Block: B-2 **Pros:**  Located Nearest to Badarpur metro station on walking distance, Cineplex Senior Mall nearby , various restaurants & hotels on just walking distance.