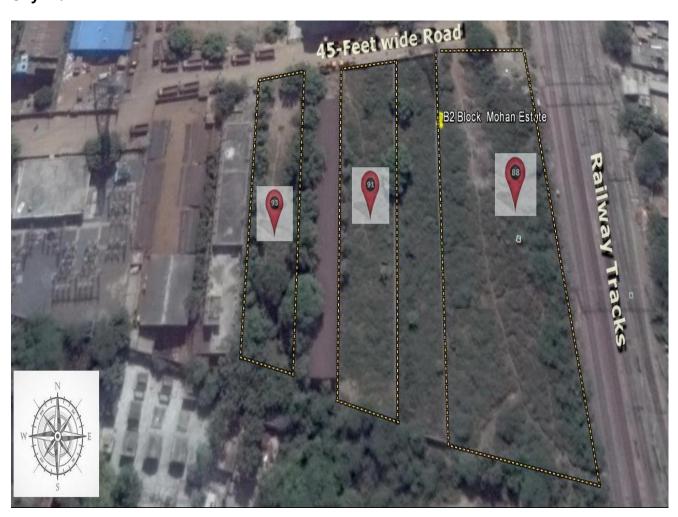

**Property:** Industrial / Commercial

Area: 2058.000 Sq Yrds

Location: Land Located Near Badarpur Metro Station, New Delhi

**Property Information:** North side 45 feet wide road, east side had plot, south side had plot and west side had railway line.

Facing South direction & best plot according to Vashtushashtra.

Membership no: 227

Plot no: 83 Block: B-2

**Property:** Industrial / Commercial

**Area:** 2058.000 Sq Yrds

Location: Land Located Near Badarpur Metro Station, New Delhi

**Property Information:** North side 45 feet wide road, east side had plot, south side had plot, west side plot.

Facing South direction & best plot according to Vashtushashtra.

Membership no: 357

Plot no: 84 Block: B-2

**Property:** Industrial / Commercial

Area: 1773.000 Sq Yrds.

Location: Land Located Near Badarpur Metro Station, New Delhi

**Property Information:** North side 45 feet wide road, east side had 45 feet wide road, south side had plot no 86, west side pot no 85.

Facing East direction & best plot according to Vashtushashtra.

Membership no: 360

Plot no: 87 Block: B-2 **Pros:**  Located Nearest to Badarpur metro station on walking distance, Cineplex Senior Mall nearby , various restaurants & hotels on just walking distance.