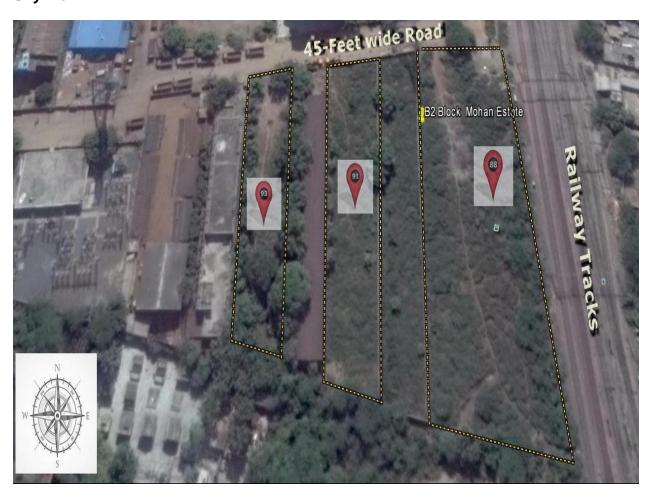

**Property:** Industrial / Commercial

Area: 2058.000 Sq Yrds

Location: Land Located Near Badarpur Metro Station, New Delhi

**Property Information:** North side 45 feet wide road, east side had plot, south side had plot and west side had railway line.

Facing South direction & best plot according to Vashtushashtra.

Membership no: 227

Plot no: 83 Block: B-2

**Property:** Industrial / Commercial

**Area:** 2058.000 Sq Yrds

Location: Land Located Near Badarpur Metro Station, New Delhi

**Property Information:** North side 45 feet wide road, east side had plot, south side had plot, west side plot.

Facing South direction & best plot according to Vashtushashtra.

Membership no: 357

Plot no: 84 Block: B-2

**Property:** Industrial / Commercial

Area: 1773.000 Sq Yrds.

Location: Land Located Near Badarpur Metro Station, New Delhi

**Property Information:** North side 45 feet wide road, east side had 45 feet wide road, south side had plot no 86, west side pot no 85.

Facing East direction & best plot according to Vashtushashtra.

Membership no: 360

Plot no: 87 Block: B-2 **Pros:**  Located Nearest to Badarpur metro station on walking distance, Cineplex Senior Mall nearby , various restaurants & hotels on just walking distance.