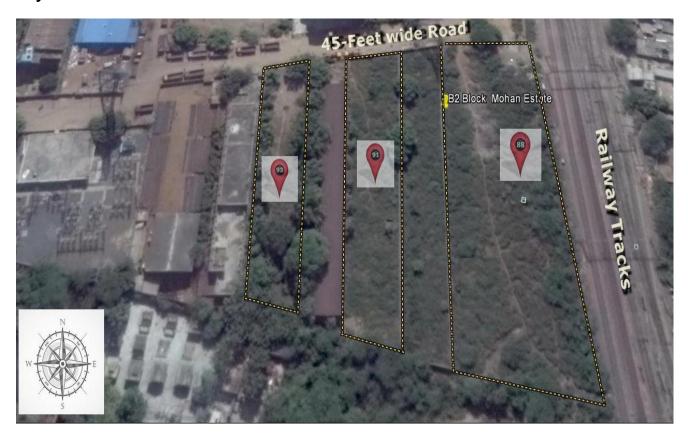

**Property:** Industrial / Commercial

Area: 2058.000 Sq Yrds

Location: Land Located Near Badarpur Metro Station, New Delhi

**Property Information:** North side 45 feet wide road, east side had plot, south side had plot and west side had railway line.

**Property:** Industrial / Commercial

**Area:** 2058.000 Sq Yrds

Location: Land Located Near Badarpur Metro Station, New Delhi

**Property Information:** North side 45 feet wide road, east side had plot, south side had plot, west side plot.

**Property:** Industrial / Commercial

Area: 1773.000 Sq Yrds.

Location: Land Located Near Badarpur Metro Station, New Delhi

**Property Information:** North side 45 feet wide road, east side had 45 feet wide road, south side had plot no 86, west side pot no 85.